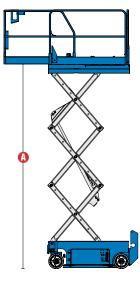

## **Specifications**

| MODELS                            | GS™-1532 |           | GS™-1932 |            |
|-----------------------------------|----------|-----------|----------|------------|
| MEASUREMENTS                      | Metric   | US        | Metric   | US         |
| Working height maximum*           | 6.57 m   | 21 ft     | 7.79m    | 25 ft      |
| Platform height maximum           | 4.57 m   | 15 ft     | 5.79 m   | 19ft       |
| B Platform length - outside       | 1.63 m   | 5 ft 4 in | 1.63 m   | 5 ft 4 in  |
| extended                          | 2.54 m   | 8 ft 4 in | 2.54 m   | 8 ft 4 in  |
| Slide-out platform extension deck | 0.91 m   | 3 ft      | 0.91 m   | 3 ft       |
| O Platform width - outside        | 0.74 m   | 2 ft 5 in | 0.74 m   | 2 ft 5 in  |
| Guardrail height:                 | 1.10 m   | 3 ft 7 in | 1.10 m   | 3 ft 7 in  |
| Toeboard height                   | 0.15 m   | 6 in      | 0.15 m   | 6 in       |
| Height - stowed: fixed rails      | 1.96 m   | 6 ft 5 in | 2.00 m   | 6 ft 7 in  |
| folding guardrails                | 2.03 m   | 6 ft 8 in | 2.11 m   | 6 ft 11 in |
| rails folded                      | 1.73 m   | 5 ft 8 in | 1.75 m   | 5 ft 9 in  |
| 📵 Length - stowed                 | 1.83 m   | 6 ft      | 1.83 m   | 6 ft       |
| Length - stowed extended          | 2.74 m   | 9 ft      | 2.74 m   | 9 ft       |
| ( Width                           | 0.81 m   | 2 ft 8 in | 0.81 m   | 2 ft 8 in  |
| (f) Wheelbase                     | 1.32 m   | 4 ft 4 in | 1.32 m   | 4ft 4in    |
| (I) Ground clearance - centre     | 0.06 m   | 2.4 in    | 0.06 m   | 2.4 in     |
| with pothole guards deployed      | 0.02 m   | 0.75 in   | 0.02 m   | 0.75 in    |

Ine metric equivalent of working height adds 2 m to platform height. U.S. adds 6 ft to pl.
\*\*Gradeability applies to driving on slopes, see Operator's Manual for details regarding slope ratings.
\*\*Weight will vary depending on options and/or country standards. ft to platform height.