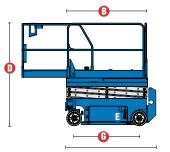

## **Specifications**

| MODELS                            | GS™-1532 |           | GS™-1932 |            |
|-----------------------------------|----------|-----------|----------|------------|
| MEASUREMENTS                      | Metric   | US        | Metric   | US         |
| Working height maximum*           | 6.57 m   | 21 ft     | 7.79m    | 25 ft      |
| Platform height maximum           | 4.57 m   | 15 ft     | 5.79 m   | 19ft       |
| B Platform length - outside       | 1.63 m   | 5 ft 4 in | 1.63 m   | 5 ft 4 in  |
| extended                          | 2.54 m   | 8 ft 4 in | 2.54 m   | 8 ft 4 in  |
| Slide-out platform extension deck | 0.91 m   | 3 ft      | 0.91 m   | 3 ft       |
| O Platform width - outside        | 0.74 m   | 2 ft 5 in | 0.74 m   | 2 ft 5 in  |
| Guardrail height:                 | 1.10 m   | 3 ft 7 in | 1.10 m   | 3 ft 7 in  |
| Toeboard height                   | 0.15 m   | 6 in      | 0.15 m   | 6 in       |
| Height - stowed: fixed rails      | 1.96 m   | 6 ft 5 in | 2.00 m   | 6 ft 7 in  |
| folding guardrails                | 2.03 m   | 6 ft 8 in | 2.11 m   | 6 ft 11 in |
| rails folded                      | 1.73 m   | 5 ft 8 in | 1.75 m   | 5 ft 9 in  |
| 📵 Length - stowed                 | 1.83 m   | 6 ft      | 1.83 m   | 6 ft       |
| Length - stowed extended          | 2.74 m   | 9 ft      | 2.74 m   | 9 ft       |
| ( Width                           | 0.81 m   | 2 ft 8 in | 0.81 m   | 2 ft 8 in  |
| (f) Wheelbase                     | 1.32 m   | 4 ft 4 in | 1.32 m   | 4ft 4in    |
| (I) Ground clearance - centre     | 0.06 m   | 2.4 in    | 0.06 m   | 2.4 in     |
| with pothole guards deployed      | 0.02 m   | 0.75 in   | 0.02 m   | 0.75 in    |

| U GIOUIIU GICAIAIICE - CCIILIC       | 0.00111          | 2. <del>4</del> III | 0.00111              | Z. <del>4</del> III |  |
|--------------------------------------|------------------|---------------------|----------------------|---------------------|--|
| - with pothole guards deployed       | 0.02 m           | 0.75 in             | 0.02 m               | 0.75 in             |  |
|                                      |                  |                     |                      |                     |  |
| PRODUCTIVITY                         |                  |                     |                      |                     |  |
| Maximum platform occupancy - indoor  | 2                | 2                   | 2                    | 2                   |  |
| Maximum platform occupancy - outdoor | 1                | 1                   | 1                    | 1                   |  |
| Lift capacity                        | 272 kg           | 600 lbs             | 227 kg               | 500 lbs             |  |
| Drive speed - stowed                 | 4.0 km/h         | 2.5 mph             | 4.0 km/h             | 2.5 mph             |  |
| Drive speed - raised                 | 0.8 km/h         | 0.5 mph             | 0.8 km/h             | 0.5 mph             |  |
| Gradeability**                       | 30%              | 30%                 | 30%                  | 30%                 |  |
| Turning radius - inside              | zero             | zero                | zero                 | zero                |  |
| Turning radius - outside             | 1.55 m           | 5 ft 1 in           | 1.55 m               | 5 ft 1 in           |  |
| Raise / lower speed                  | 16 / 29 sec      | 16 / 29 sec         | 16 / 25 sec          | 16 / 25 sec         |  |
| Controls                             | proportional     |                     | proportional         |                     |  |
| Drive                                | dual front wheel |                     | dual front wheel     |                     |  |
| Multiple disc brakes                 | dual rear wheel  |                     | dual rear wheel      |                     |  |
| Tyres - solid non-marking            | 30 x 11 x 20 cm  | 12 x 4.5 x 8 in     | 30x11x20cm 12x4.5x8i |                     |  |