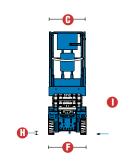

## **Specifications**

| MODELS                            | GS™-1532 |           | GS™-1932 |            |
|-----------------------------------|----------|-----------|----------|------------|
| MEASUREMENTS                      | Metric   | US        | Metric   | US         |
| Working height maximum*           | 6.57 m   | 21 ft     | 7.79m    | 25 ft      |
| Platform height maximum           | 4.57 m   | 15 ft     | 5.79 m   | 19ft       |
| B Platform length - outside       | 1.63 m   | 5 ft 4 in | 1.63 m   | 5 ft 4 in  |
| extended                          | 2.54 m   | 8 ft 4 in | 2.54 m   | 8 ft 4 in  |
| Slide-out platform extension deck | 0.91 m   | 3 ft      | 0.91 m   | 3 ft       |
| O Platform width - outside        | 0.74 m   | 2 ft 5 in | 0.74 m   | 2 ft 5 in  |
| Guardrail height:                 | 1.10 m   | 3 ft 7 in | 1.10 m   | 3 ft 7 in  |
| Toeboard height                   | 0.15 m   | 6 in      | 0.15 m   | 6 in       |
| Height - stowed: fixed rails      | 1.96 m   | 6 ft 5 in | 2.00 m   | 6 ft 7 in  |
| folding guardrails                | 2.03 m   | 6 ft 8 in | 2.11 m   | 6 ft 11 in |
| rails folded                      | 1.73 m   | 5 ft 8 in | 1.75 m   | 5 ft 9 in  |
| 📵 Length - stowed                 | 1.83 m   | 6 ft      | 1.83 m   | 6 ft       |
| Length - stowed extended          | 2.74 m   | 9 ft      | 2.74 m   | 9 ft       |
| ( Width                           | 0.81 m   | 2 ft 8 in | 0.81 m   | 2 ft 8 in  |
| (f) Wheelbase                     | 1.32 m   | 4 ft 4 in | 1.32 m   | 4ft 4in    |
| (I) Ground clearance - centre     | 0.06 m   | 2.4 in    | 0.06 m   | 2.4 in     |
| with pothole guards deployed      | 0.02 m   | 0.75 in   | 0.02 m   | 0.75 in    |

| U GIOUIIU GICAIAIICE - CCIILIC       | 0.00111          | 2. <del>4</del> III | 0.00111              | Z. <del>4</del> III |  |
|--------------------------------------|------------------|---------------------|----------------------|---------------------|--|
| - with pothole guards deployed       | 0.02 m           | 0.75 in             | 0.02 m               | 0.75 in             |  |
|                                      |                  |                     |                      |                     |  |
| PRODUCTIVITY                         |                  |                     |                      |                     |  |
| Maximum platform occupancy - indoor  | 2                | 2                   | 2                    | 2                   |  |
| Maximum platform occupancy - outdoor | 1                | 1                   | 1                    | 1                   |  |
| Lift capacity                        | 272 kg           | 600 lbs             | 227 kg               | 500 lbs             |  |
| Drive speed - stowed                 | 4.0 km/h         | 2.5 mph             | 4.0 km/h             | 2.5 mph             |  |
| Drive speed - raised                 | 0.8 km/h         | 0.5 mph             | 0.8 km/h             | 0.5 mph             |  |
| Gradeability**                       | 30%              | 30%                 | 30%                  | 30%                 |  |
| Turning radius - inside              | zero             | zero                | zero                 | zero                |  |
| Turning radius - outside             | 1.55 m           | 5 ft 1 in           | 1.55 m               | 5 ft 1 in           |  |
| Raise / lower speed                  | 16 / 29 sec      | 16 / 29 sec         | 16 / 25 sec          | 16 / 25 sec         |  |
| Controls                             | proportional     |                     | proportional         |                     |  |
| Drive                                | dual front wheel |                     | dual front wheel     |                     |  |
| Multiple disc brakes                 | dual rear wheel  |                     | dual rear wheel      |                     |  |
| Tyres - solid non-marking            | 30 x 11 x 20 cm  | 12 x 4.5 x 8 in     | 30x11x20cm 12x4.5x8i |                     |  |