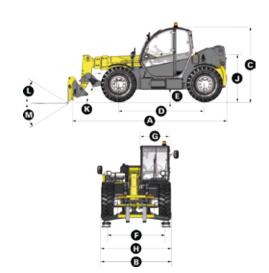

#### DIMENSIONS

|                                 | 1.00        |
|---------------------------------|-------------|
| A Length                        | 4.96 m      |
| B Width                         | 2.26 m      |
| C Height                        | 2.42 m      |
| <b>D</b> Wheelbase              | 2.78 m      |
| Ground clearance                | 42 cm       |
| F Track width                   | 1.88 m      |
| G Cab width                     | 0.96 m      |
| Height to high boom pivot       | 1.6 m       |
| Approach angle                  | 30 °        |
| K Upper rotation of forks       | 18 °        |
| Lower rotation of forks         | 104 °       |
| Turning radius (outside wheels) | 3.7 m       |
| Weight with forks               | 8920 kg     |
| Tyres type                      | 405/70 - 24 |
|                                 |             |