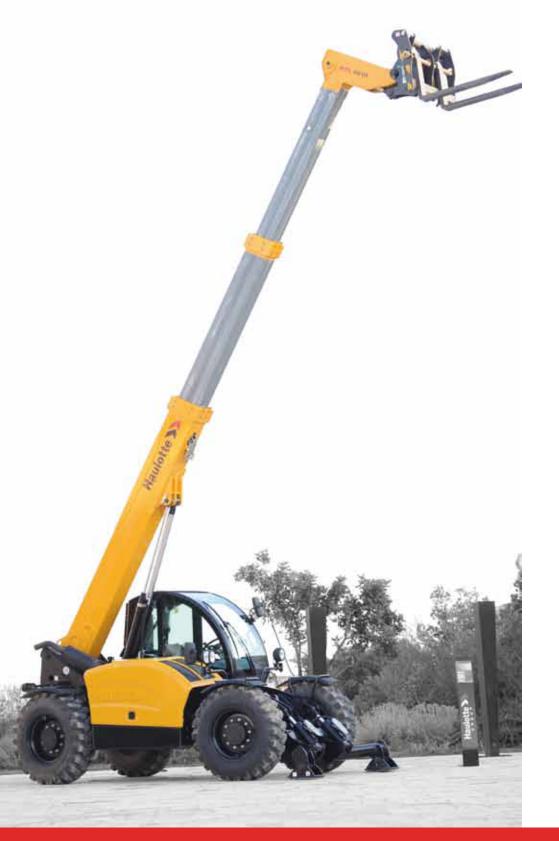

### **Comfort and ergonomy**

- Driving position reduces fatigue at work
- LMI easy to read with cut off dangerous movements
- Smart control 4 in 1 joystick

Placing height : 10 m

Maximum lift capacity : 4000 kg