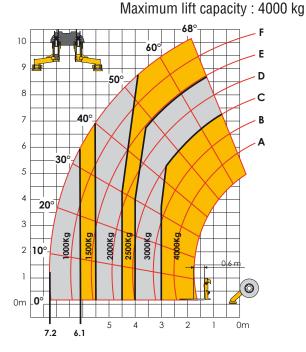

# alfasi hire

Placing height : 10 m

#### PERFORMANCES

| Maximum lift capacity        | 4000 kg |
|------------------------------|---------|
| Lift capacity to full height | 2500 kg |
| Lift capacity at full reach  | 1000 kg |
| Maximum fork height          | 10 m    |
| Reach at maximum fork height | 1.8 m   |
| Maximum forward reach        | 7.2 m   |
|                              |         |