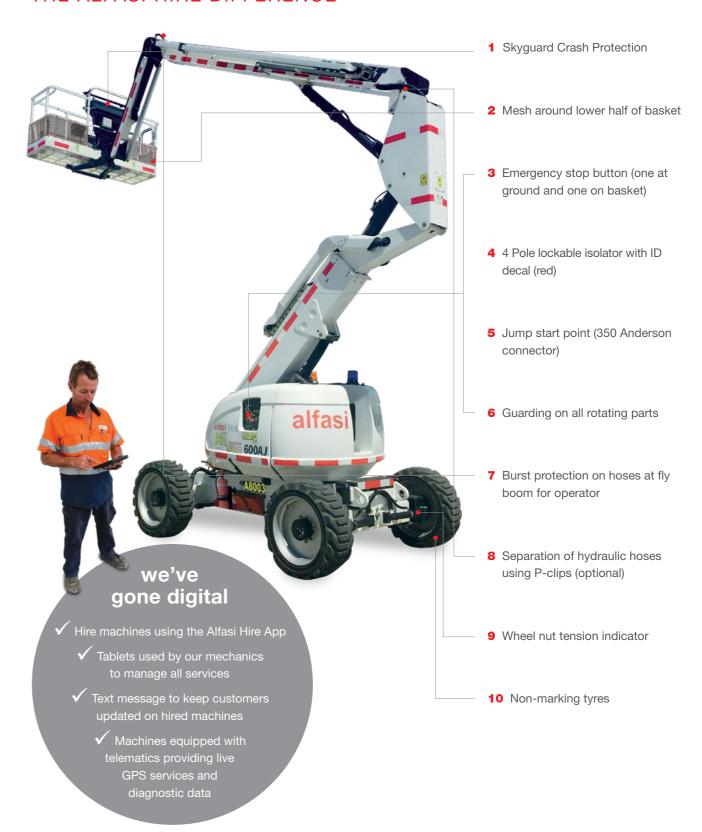

#### THE ALFASI HIRE DIFFERENCE

Make & Model Working Height

AF SECTION **JLG 1930ES** 7.72m – 25' 230kg

Haulotte Optimum 8 7.76m – 25' 230kg

**Genie GS-1932** 7.79m – 25' 227kg

**Genie GS-2046** 8.10m – 26' 544kg