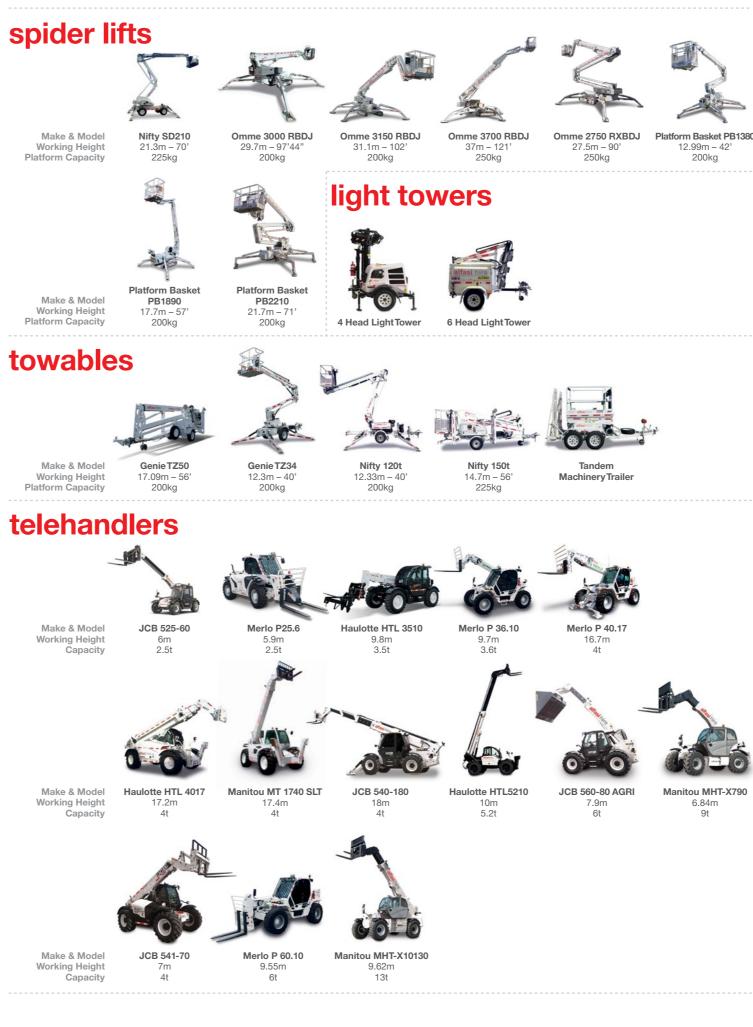

#### THE ALFASI HIRE DIFFERENCE

Make & Model Working Height

AF SECTION **JLG 1930ES** 7.72m – 25' 230kg

Haulotte Optimum 8 7.76m – 25' 230kg

**Genie GS-1932** 7.79m – 25' 227kg

**Genie GS-2046** 8.10m – 26' 544kg

9.92m - 32'

11.75m - 38' 11.68m - 38'

#### LARGE ELECTRIC

NARROW

ELECTRIC

Working Height

**Platform Capacity** 

Make & Model Working Height Platform Capacity

JLG M3369LE 12.06m - 39' 450kg

JLG M4069LE 14.19m - 46' 360kg

Genie GS-3232

11.75m – 38'

Holland HL-220 E12 21.70m – 71' 500kg

**Genie GS2668E** 9.92m – 32' Haulotte Compact 14 13.8m – 45'11" 350kg 567kg TRACK

Haulotte Compact 12 DX Genie GS-4069 RT

12.06m – 39'

SPEED

450kg

Make & Model

Working Height

Platform Capacity

### ROUGH **TERRAIN**

Working Height

Platform Capacity

JLG 2630ES

9.75m - 31'

Make & Model Genie GS-2668 RT

Make & Model JLG 4394RT/430LRT Working Height 15.11m - 49' Platform Capacity

LEVEL

Genie GS-4390 RT

15.11m - 43'

680kg

5KVA & 8KVA

Generators

137KVA Generators 190cfm Compressor

Atlas Copco

JCB Skid Steer

Track Loader

130cfm Compressor

forklifts

Working Height Platform Capacity

vehicles

general hire

and service

Make & Model Working Height 4.1m Platform Capacity 3.5t