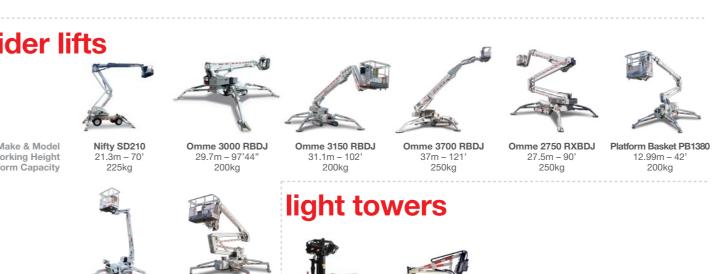

#### THE ALFASI HIRE DIFFERENCE

Make & Model Working Height

AF SECTION **JLG 1930ES** 7.72m – 25' 230kg

Haulotte Optimum 8 7.76m – 25' 230kg

**Genie GS-1932** 7.79m – 25' 227kg

**Genie GS-2046** 8.10m – 26' 544kg

9.92m - 32'

11.75m - 38' 11.68m - 38'