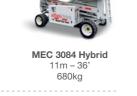

Genie GS-4390 RT

15.11m - 43'

680kg

5KVA & 8KVA

Generators

137KVA Generators 190cfm Compressor

Atlas Copco

JCB Skid Steer