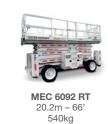

### ROUGH **TERRAIN**

Working Height

Platform Capacity

JLG 2630ES

9.75m - 31'

Make & Model Genie GS-2668 RT

Make & Model JLG 4394RT/430LRT Working Height 15.11m - 49' Platform Capacity

LEVEL

Genie GS-4390 RT

15.11m - 43'

680kg

5KVA & 8KVA

Generators

137KVA Generators 190cfm Compressor

Atlas Copco

JCB Skid Steer