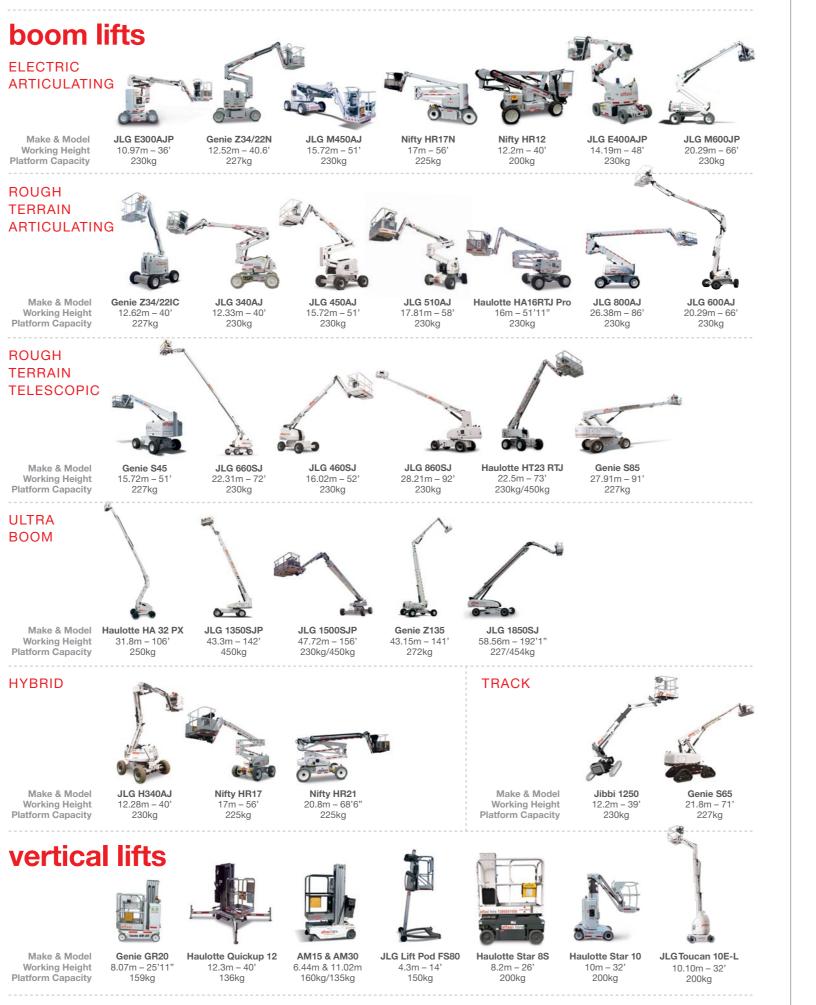

#### LARGE ELECTRIC

NARROW

ELECTRIC

Working Height

**Platform Capacity** 

Make & Model Working Height Platform Capacity

JLG M3369LE 12.06m - 39' 450kg

JLG M4069LE 14.19m - 46' 360kg

Genie GS-3232

11.75m – 38'

Holland HL-220 E12 21.70m – 71' 500kg

**Genie GS2668E** 9.92m – 32' Haulotte Compact 14 13.8m – 45'11" 350kg 567kg TRACK

Haulotte Compact 12 DX Genie GS-4069 RT

12.06m – 39'

SPEED

### ROUGH **TERRAIN**

Working Height

Platform Capacity

JLG 2630ES

9.75m - 31'

Make & Model Genie GS-2668 RT

Make & Model JLG 4394RT/430LRT Working Height 15.11m - 49' Platform Capacity

LEVEL

Genie GS-4390 RT

15.11m - 43'

680kg

5KVA & 8KVA

Generators

137KVA Generators 190cfm Compressor

Atlas Copco

JCB Skid Steer