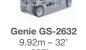

9.92m - 32'

11.75m - 38' 11.68m - 38'

Genie GS-3232

11.75m – 38'

Holland HL-220 E12 21.70m – 71' 500kg

**Genie GS2668E** 9.92m – 32' Haulotte Compact 14 13.8m – 45'11" 350kg 567kg TRACK

Haulotte Compact 12 DX Genie GS-4069 RT

12.06m – 39'

SPEED