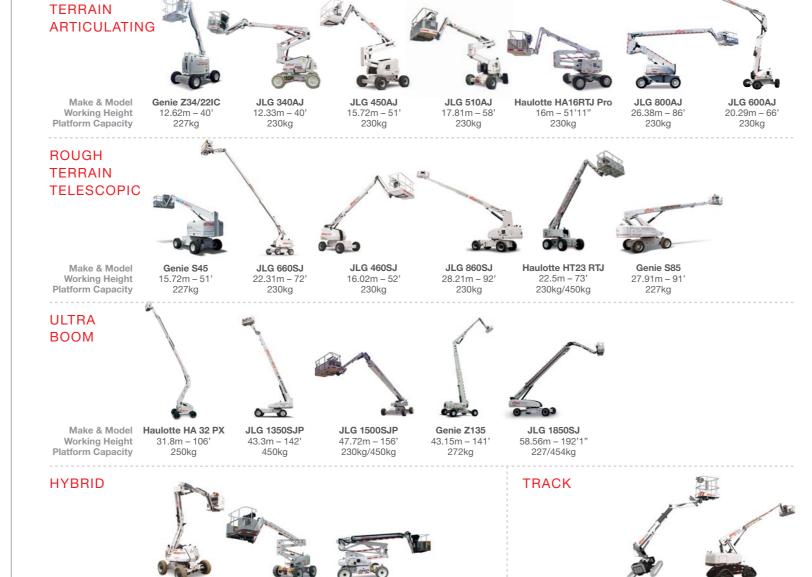

#### LARGE ELECTRIC

NARROW

ELECTRIC

Working Height

**Platform Capacity** 

Make & Model Working Height Platform Capacity

JLG M3369LE 12.06m - 39' 450kg

JLG M4069LE 14.19m - 46' 360kg

Genie GS-3232

11.75m – 38'

Holland HL-220 E12 21.70m – 71' 500kg

**Genie GS2668E** 9.92m – 32' Haulotte Compact 14 13.8m – 45'11" 350kg 567kg TRACK

Haulotte Compact 12 DX Genie GS-4069 RT

12.06m – 39'

SPEED

### ROUGH **TERRAIN**

Working Height

Platform Capacity

JLG 2630ES

9.75m - 31'

Make & Model Genie GS-2668 RT

Make & Model JLG 4394RT/430LRT Working Height 15.11m - 49' Platform Capacity

LEVEL

Genie GS-4390 RT

15.11m - 43'

680kg

5KVA & 8KVA

Generators

137KVA Generators 190cfm Compressor

Atlas Copco

JCB Skid Steer