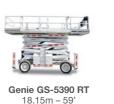

### ROUGH **TERRAIN**

Working Height

Platform Capacity

JLG 2630ES

9.75m - 31'

Make & Model Genie GS-2668 RT

Make & Model JLG 4394RT/430LRT Working Height 15.11m - 49' Platform Capacity

LEVEL

Genie GS-4390 RT

15.11m - 43'

680kg

5KVA & 8KVA

Generators

137KVA Generators 190cfm Compressor

Atlas Copco

JCB Skid Steer