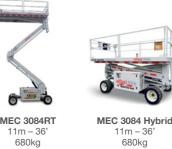

### ROUGH **TERRAIN**

Working Height

Platform Capacity

JLG 2630ES

9.75m - 31'

Make & Model Genie GS-2668 RT

Make & Model JLG 4394RT/430LRT Working Height 15.11m - 49' Platform Capacity

LEVEL

Genie GS-4390 RT

15.11m - 43'

680kg

5KVA & 8KVA

Generators

137KVA Generators 190cfm Compressor

Atlas Copco

JCB Skid Steer