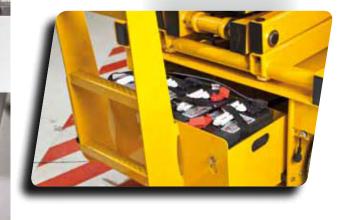

#### **STANDARD EQUIPMENT**

- ③Pothole guards
- ③Battery charge indicator
- ③Proportional lift and drive
- ③ Removable control box in platform
- ③ Swing out component tray
- ③ Battery charger with automatic stop
- ③ Solid non-marking tyres
- ③ Brake release
- ③Tilt controller
- $\textcircled{\sc star}$  Load Management System in the platform
- ③ Manual platform lowering valve
- Integrated forklift pocketsTowing hooks
- ③ Horn
- ③ Hourmeter