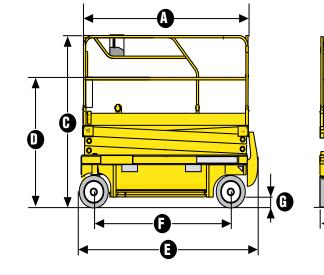

#### TECHNICAL DATA

| COMPACT 14 | C | OM | PAC | T 1 | 4 |
|------------|---|----|-----|-----|---|
|------------|---|----|-----|-----|---|

| Working height                             | 13.8 m               |  |
|--------------------------------------------|----------------------|--|
| Platform height                            | 11.8 m               |  |
| Lift capacity                              | 350 kg               |  |
| A Platform length - outside                | 2.3 m                |  |
| Platform length - extended                 | 3.22 m               |  |
| Length - extension                         | 0.92 m               |  |
| Platform width - outside                   | 1.2 m                |  |
| D Storage height                           | 2.08 m               |  |
| C Height - stowed                          | 2.5 m                |  |
| B Overall width                            | 1.2 m                |  |
| G Length                                   | 2.74 m               |  |
| Wheelbase                                  | 1.86 m               |  |
| G Ground clearance - Centre                | 13 cm                |  |
| Ground clearance - Pothole guards deployed | 2 cm                 |  |
| Drive speed                                | 0.9 - 2.8 km/h       |  |
| Driveable at full height up to             | 11.8 m               |  |
| Gradeability                               | 23 %                 |  |
| Tilt                                       | 2° / 3°              |  |
| Lift / lower speed                         | 68 s / 54 s          |  |
| Turning radius - outside                   | 2.38 m               |  |
| Tyres - non marking                        | 15 x 5               |  |
| Batteries                                  | 24 V - 255 Amph (C5) |  |
| Hydraulic system capacity                  | 25 I                 |  |
| Weight                                     | 3175 kg              |  |