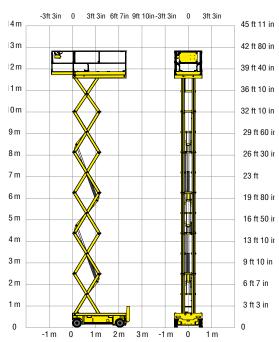

#### TECHNICAL DATA

| COMPACT 14 | C | OM | PAC | T 1 | 4 |
|------------|---|----|-----|-----|---|
|------------|---|----|-----|-----|---|

| Working height                             | 13.8 m               |  |
|--------------------------------------------|----------------------|--|
| Platform height                            | 11.8 m               |  |
| Lift capacity                              | 350 kg               |  |
| A Platform length - outside                | 2.3 m                |  |
| Platform length - extended                 | 3.22 m               |  |
| Length - extension                         | 0.92 m               |  |
| Platform width - outside                   | 1.2 m                |  |
| D Storage height                           | 2.08 m               |  |
| C Height - stowed                          | 2.5 m                |  |
| B Overall width                            | 1.2 m                |  |
| G Length                                   | 2.74 m               |  |
| Wheelbase                                  | 1.86 m               |  |
| G Ground clearance - Centre                | 13 cm                |  |
| Ground clearance - Pothole guards deployed | 2 cm                 |  |
| Drive speed                                | 0.9 - 2.8 km/h       |  |
| Driveable at full height up to             | 11.8 m               |  |
| Gradeability                               | 23 %                 |  |
| Tilt                                       | 2° / 3°              |  |
| Lift / lower speed                         | 68 s / 54 s          |  |
| Turning radius - outside                   | 2.38 m               |  |
| Tyres - non marking                        | 15 x 5               |  |
| Batteries                                  | 24 V - 255 Amph (C5) |  |
| Hydraulic system capacity                  | 25 I                 |  |
| Weight                                     | 3175 kg              |  |