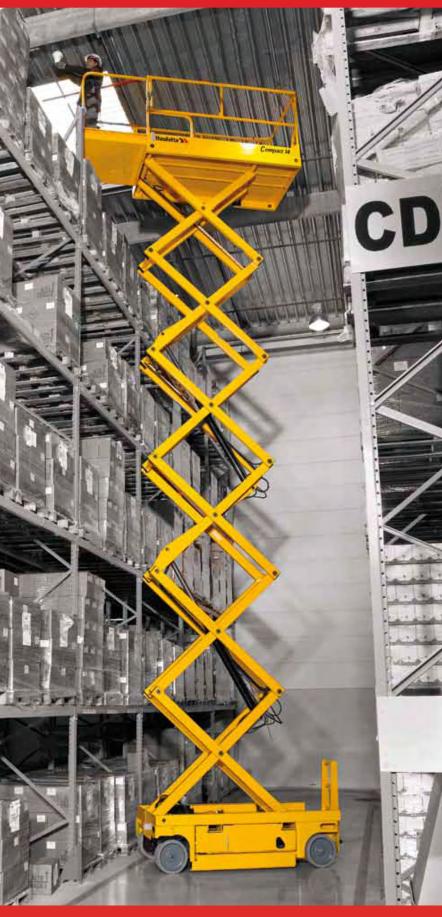

### **Exceptional productivity**

- Working height up to 13.8m
- > Driveable at full height
- Load capacity: 350 kg
- Robust, reliable, easy to maintain
- > Extended platform
- Long working cycles

### **Optimum compactness**

- > 1.2m width
- > Folding guardrails

#### TECHNICAL DATA

| COMPACT 14 | C | OM | PAC | T 1 | 4 |
|------------|---|----|-----|-----|---|
|------------|---|----|-----|-----|---|

| Working height                             | 13.8 m               |  |
|--------------------------------------------|----------------------|--|
| Platform height                            | 11.8 m               |  |
| Lift capacity                              | 350 kg               |  |
| A Platform length - outside                | 2.3 m                |  |
| Platform length - extended                 | 3.22 m               |  |
| Length - extension                         | 0.92 m               |  |
| Platform width - outside                   | 1.2 m                |  |
| D Storage height                           | 2.08 m               |  |
| C Height - stowed                          | 2.5 m                |  |
| B Overall width                            | 1.2 m                |  |
| G Length                                   | 2.74 m               |  |
| Wheelbase                                  | 1.86 m               |  |
| G Ground clearance - Centre                | 13 cm                |  |
| Ground clearance - Pothole guards deployed | 2 cm                 |  |
| Drive speed                                | 0.9 - 2.8 km/h       |  |
| Driveable at full height up to             | 11.8 m               |  |
| Gradeability                               | 23 %                 |  |
| Tilt                                       | 2° / 3°              |  |
| Lift / lower speed                         | 68 s / 54 s          |  |
| Turning radius - outside                   | 2.38 m               |  |
| Tyres - non marking                        | 15 x 5               |  |
| Batteries                                  | 24 V - 255 Amph (C5) |  |
| Hydraulic system capacity                  | 25 I                 |  |
| Weight                                     | 3175 kg              |  |