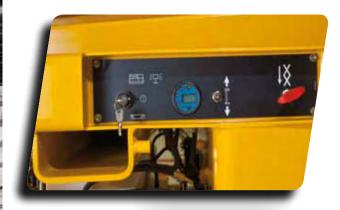

#### **STANDARD EQUIPMENT**

- ③Pothole guards
- ③Battery charge indicator
- ③Proportional lift and drive
- ③ Removable control box in platform
- ③ Swing out component tray
- ③ Battery charger with automatic stop
- ③ Solid non-marking tyres
- ③ Brake release
- ③Tilt controller
- $\textcircled{\sc star}$  Load Management System in the platform
- ③ Manual platform lowering valve
- Integrated forklift pocketsTowing hooks
- ③ Horn
- ③ Hourmeter